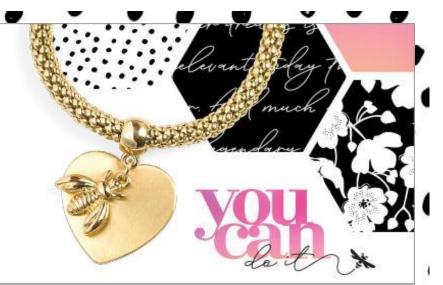

Consultants with Wholesale orders reaching Level 1 (\$600+ wholesale in January) will receive this beautiful piece of jewelry from the Company. The January jewelry piece is a golden stretch bracelet with two charms: one, a super cute bee and the other, a sweet heart with the phrase "You Can Do It" inscribed on the back side.